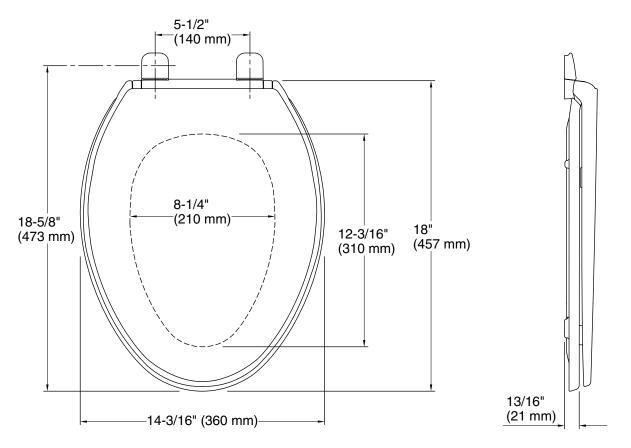

## **Technical Information**

All product dimensions are nominal. Seat shape type: Elongated

Seat front type: Closed-front Seat-mounting 5-1/2" (140 mm) holes: